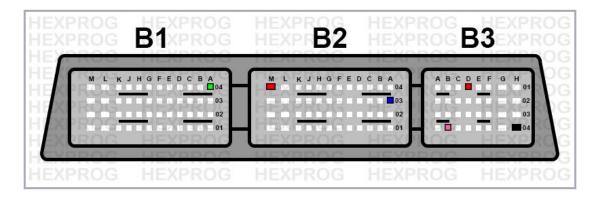

#### Option 2

Pins Description for Option 2

- Block1-Pin: A4 Clock 2 Signal
- Block2-Pin: A3 Clock 1 Signal
- Block2-Pin: M4 Power Supply 12-14V
- Block3-Pin: B4 K-Line Signal
- Block3-Pin: D1 Power Supply 12-14V
- Block3-Pin: H4 Ground