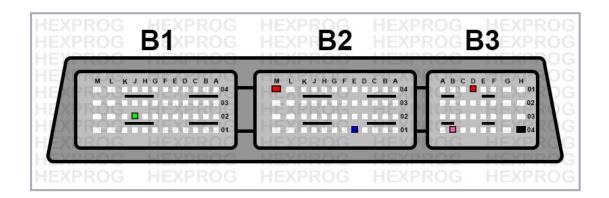

#### Option 3

Pins Description for Option 3

- Block1-Pin: J2 Clock 2 Signal
- Block2-Pin: E1 Clock 1 Signal
- Block2-Pin: M4 Power Supply 12-14V
- Block3-Pin: B4 K-Line Signal
- Block3-Pin: D1 Power Supply 12-14V
- Block3-Pin: H4 Ground