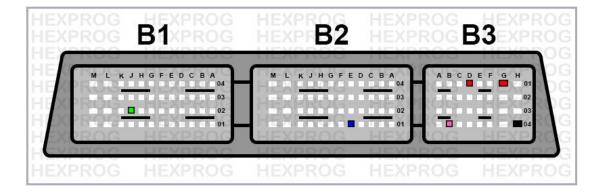

#### Option 1

#### **Pins Description for Option 1**

- Block1-Pin J2: Clock 2 Signal
- Block2-Pin E1: Clock 1 Signal
- Block3-Pin B4: K-Line Signal
- Block3-Pin D1: Power Supply 12-14V
- Block3-Pin G1: Power Supply 12-14V
- Block3-Pin H4: Ground